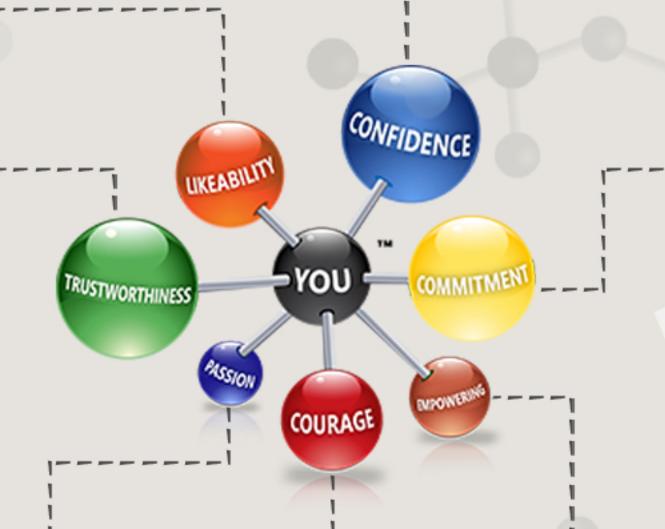

# LIKEABILITY

- 1. Be Respectful Of Everyone
- 2. Be Authentic
- 3. Have Willingness To Be Wrong
- 4. Listen
- 5. Laugh

# TRUSTWORTHINESS

1. Be Truthful 2. Stay Loyal 3. Keep Promises 4. Be Accountable 5. Promote Communication

and Understanding

# PASSION

# CONFIDENCE

- 1. Eliminate Self-Doubt
- 2. Find Out What's Real
- 3. Nothing Is Intrinsically Threatening
  - 4. Face Your Fear
  - 5. Choose Your Battles
    - 6. Go Beyond
    - 7. Remain Humble

### COMMITMENT

- 1. Won't Feel Like a Burden
- 2. Aligned With Your Core Values
  - 3. See Commitment as Honor
    - 4. You Will Be Noticed
  - 5. Experience a Good Tired

# EMPOWERING

- 1. Believe All People Have Worth
  - 2. Trust Others Will Grow
    - 3. Show Patience
    - 4. Exhibit Humility

-A-A-A-A-A-A-A-A

# COURAGE

- 1. Self-Discipline
- 2. Create Knowledge
- 3. Stay Grounded in Beliefs and Values
- 4. Hang Out With Courageous People
  - 5. Practice It